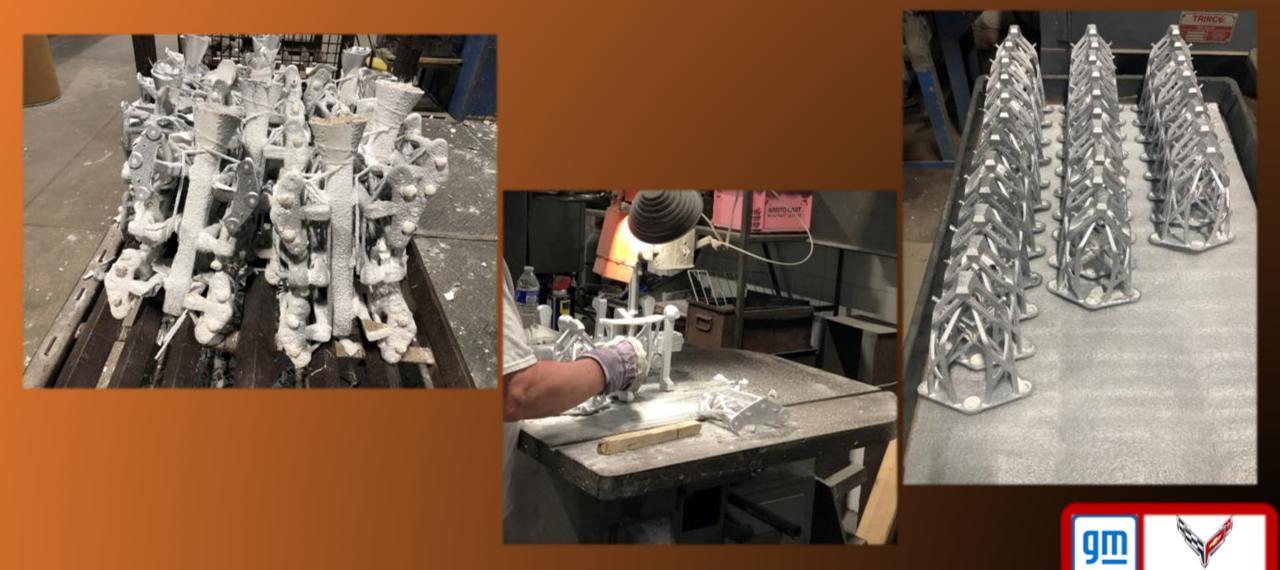

# Knockout / Cutoff

#### Gate Removal / Blast / HT

### Threaded Hole Machining

# Red Paint Application

#### Final Product

g<u>n</u>

GM Part Number: 85599584