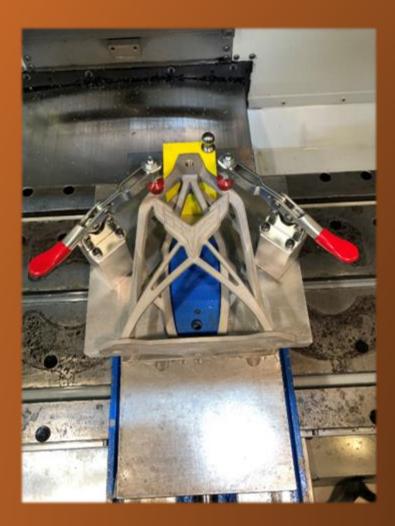

0884 001.0006-8RACKET BO158884\_001.0006-8EACKET BOLS8684\_001.0906-8EACKET BOL58584 001.0006-8KACKET BO199994\_001.0006-8KACKET, BO199984\_001.0006-88ACKET BC109684\_001.0008-88ACKET BOID86H\_001.0006-8RACKET. BO19884\_001.0006-8#ACKET BO198684\_001.0006-BRACKET. BOLDESE4\_001.0006-6RACKET BOLSM84\_001.0006-6RACKET BOLD8684\_001.0000-BRACKET, BOLSHERA\_001.0000-BRACKET BO158584\_001.0006-8RACKET 1050-600-2 plate sti.1 R next has Recruied II (0)







# Excavating / Wax Infiltration





















## Logo Assembly

#### Lacquer Thinner Application





Logo Assembly

#### Steel Shot Bags for Pressure





#### Pattern Cluster







# Ceramic Dipping







# Flashfire / Burnout













# Knockout / Cutoff



#### Gate Removal / Blast / HT









### Threaded Hole Machining







# Red Paint Application







#### Final Product





g<u>n</u>

GM Part Number: 85599584

#### Thanks for your time.