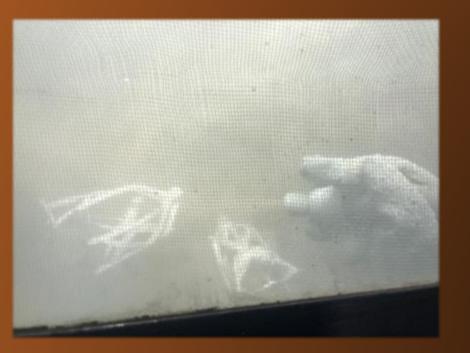

5ACKET BOT09994 DUT0806-BEYCKEL BOL0884 001.0006-8RACKET BO158884\_001.0006-8EACKET BOLS8684\_001.0906-8EACKET BOL58584 001.0006-8KACKET BO199994\_001.0006-8KACKET, BO199984\_001.0006-88ACKET BC109684\_001.0008-88ACKET BOID86H\_001.0006-8RACKET. BO19884\_001.0006-8#ACKET BO198684\_001.0006-BRACKET. BOLDESE4\_001.0006-6RACKET BOLSM84\_001.0006-6RACKET BOLD8684\_001.0000-BRACKET, BOLSHERA\_001.0000-BRACKET BO158584\_001.0006-8RACKET 1050-600-2 plate sti.1 R next has Recruied II (0)







# Excavating / Wax Infiltration





















## Logo Assembly

#### Lacquer Thinner Application





Logo Assembly

#### Steel Shot Bags for Pressure





#### Pattern Cluster







# Ceramic Dipping







# Flashfire / Burnout













# Knockout / Cutoff



#### Gate Removal / Blast / HT









### Threaded Hole Machining







# Red Paint Application







#### Final Product





g<u>n</u>

GM Part Number: 85599584

#### Thanks for your time.