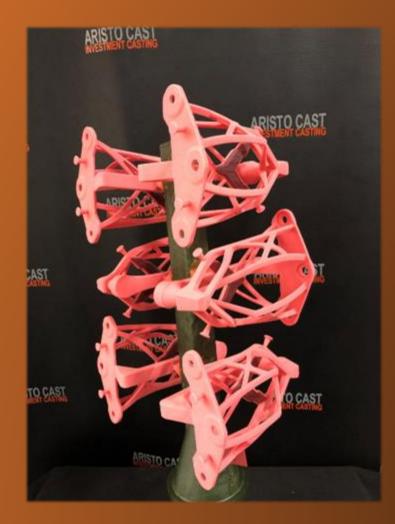

## Corvette C8

### Engine Hood Strut Bracket Location

#### Final Product

g<u>n</u>

GM Part Number: 85599584