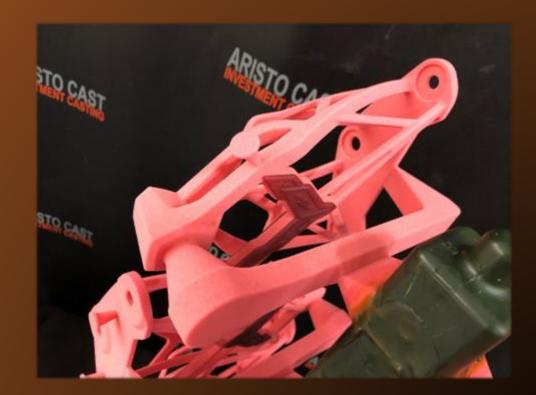

## Corvette C8

### Engine Hood Strut Bracket Location

#### Final Product

g<u>n</u>

GM Part Number: 85599584