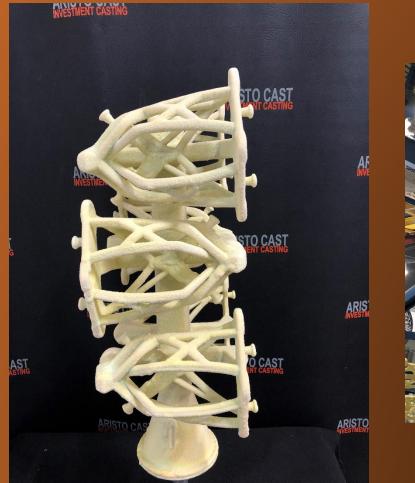

ET BOID8684\_001.0006-6RACK21 BOISSSM\_DELOSOS-BRACKET BOISSSH\_0010000-0RACKET BOLDMAN 001.0000-65ACKET BOT09994 DUT0806-BEYCKEL BOL0884 001.0006-8RACKET BO158884\_001.0006-8EACKET BOLS8684\_001.0906-8EACKET BOL58584 001.0006-8KACKET BO199994\_001.0006-8KACKET, BO199984\_001.0006-88ACKET BC109684\_001.0008-88ACKET BOID86H\_001.0006-8RACKET. BO19884\_001.0006-8#ACKET BO198684\_001.0006-BRACKET. BOLDESE4\_001.0006-6RACKET BOLSM84\_001.0006-6RACKET BOLD8684\_001.0000-BRACKET, BOLSHERA\_001.0000-BRACKET BO158584\_001.0006-8RACKET 1050-600-2 plate sti.1 R next has Recruied II (0)







# Excavating / Wax Infiltration





















## Logo Assembly

#### Lacquer Thinner Application





Logo Assembly

#### Steel Shot Bags for Pressure





#### Pattern Cluster







# Ceramic Dipping







# Flashfire / Burnout













# Knockout / Cutoff



#### Gate Removal / Blast / HT









### Threaded Hole Machining







# Red Paint Application







#### Final Product





g<u>n</u>

GM Part Number: 85599584

#### Thanks for your time.