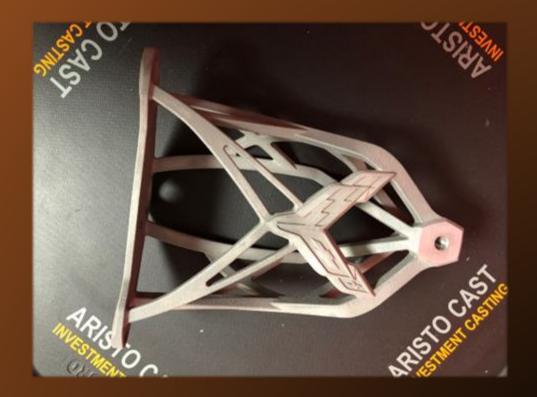

84 001.0006-8RACKET BO158884\_001.0006-8EACKET BOLS8684\_001.0906-8EACKET BOL58584 001.0006-8KACKET BO199994\_001.0006-8KACKET, BO199984\_001.0006-88ACKET BC109684\_001.0008-88ACKET BOID86H\_001.0006-8RACKET. BO19884\_001.0006-8#ACKET BO198684\_001.0006-BRACKET. BOLDESE4\_001.0006-6RACKET BOLSM84\_001.0006-6RACKET BOLD8684\_001.0000-BRACKET, BOLSHERA\_001.0000-BRACKET BO158584\_001.0006-8RACKET 1050-600-2 plate sti.1 R next has Recruied II (0)







# Excavating / Wax Infiltration





















## Logo Assembly

#### Lacquer Thinner Application





Logo Assembly

#### Steel Shot Bags for Pressure





#### Pattern Cluster







# Ceramic Dipping







# Flashfire / Burnout













# Knockout / Cutoff



#### Gate Removal / Blast / HT









### Threaded Hole Machining







# Red Paint Application







#### Final Product





g<u>n</u>

GM Part Number: 85599584

#### Thanks for your time.