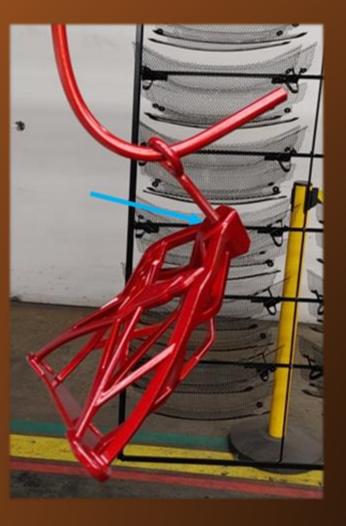

01.0006-8EACKET BOLS8684\_001.0906-8EACKET BOL58584 001.0006-8KACKET BO199994\_001.0006-8KACKET, BO199984\_001.0006-88ACKET BC109684\_001.0008-88ACKET BOID86H\_001.0006-8RACKET. BO19884\_001.0006-8#ACKET BO198684\_001.0006-BRACKET. BOLDESE4\_001.0006-6RACKET BOLSM84\_001.0006-6RACKET BOLD8684\_001.0000-BRACKET, BOLSHERA\_001.0000-BRACKET BO158584\_001.0006-8RACKET 1050-600-2 plate sti.1 R next has Recruied II (0)







# Excavating / Wax Infiltration





















## Logo Assembly

#### Lacquer Thinner Application





Logo Assembly

#### Steel Shot Bags for Pressure





#### Pattern Cluster







# Ceramic Dipping







# Flashfire / Burnout













# Knockout / Cutoff



#### Gate Removal / Blast / HT









### Threaded Hole Machining







# Red Paint Application







#### Final Product





g<u>n</u>

GM Part Number: 85599584

#### Thanks for your time.