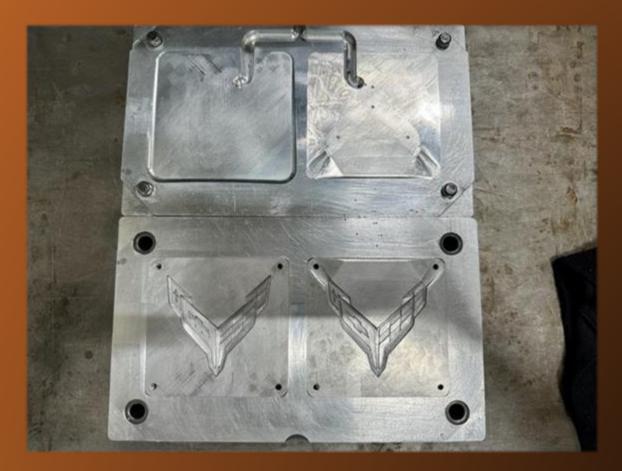

## Corvette C8

### Engine Hood Strut Bracket Location

### Threaded Hole Machining