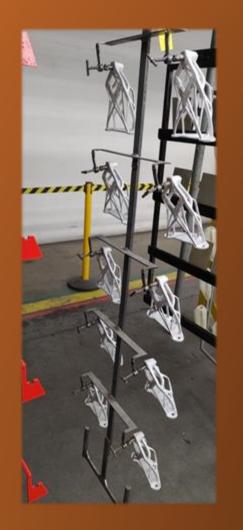

_001.0006-8EACKET BOLS8684\_001.0906-8EACKET BOL58584 001.0006-8KACKET BO199994\_001.0006-8KACKET, BO199984\_001.0006-88ACKET BC109684\_001.0008-88ACKET BOID86H\_001.0006-8RACKET. BO19884\_001.0006-8#ACKET BO198684\_001.0006-BRACKET. BOLDESE4\_001.0006-6RACKET BOLSM84\_001.0006-6RACKET BOLD8684\_001.0000-BRACKET, BOLSHERA\_001.0000-BRACKET BO158584\_001.0006-8RACKET 1050-600-2 plate sti.1 R next has Recruied II (0)







# Excavating / Wax Infiltration





















## Logo Assembly

#### Lacquer Thinner Application





Logo Assembly

#### Steel Shot Bags for Pressure





#### Pattern Cluster







# Ceramic Dipping







# Flashfire / Burnout













# Knockout / Cutoff



#### Gate Removal / Blast / HT









### Threaded Hole Machining







# Red Paint Application







#### Final Product





g<u>n</u>

GM Part Number: 85599584

#### Thanks for your time.