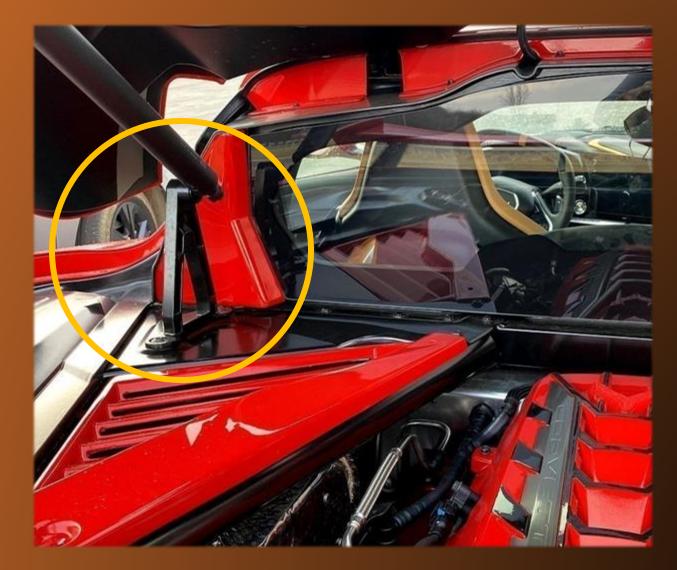

#### ARISTO CAST INVESTMENT CASTING











## Corvette C8





### Engine Hood Strut Bracket Location





# Voxeljet Printing

**U** 

-

BO15854-001.0000-88ACKET BO19954\_001.0006-6KACKET BOL99584\_001.0006-08.ACKET BOLDMAR, DELONG-BRACKET, BO10954\_001.0006-8KACKET BOL9884\_001.0006-884CKET BOL58584\_301.0006-8#ACKET BOL58584 001.0006-BRACKET BOL58584\_001.0006-SRACKET BOLS8684\_001.0006-8KACKET BOLSISH 001.0008-88ACKET BOLS8584\_001.0000-8#ACKET BOL58584\_001.0000-0#ACKET. BOLDMEN, 001.0008-BRACKET, BOLDMB4\_001.0006-BRACKET, BOLDMS4\_001.0006-6RACKET BC158684\_001.0006-8RACKET BOL98684\_001.0006-8EACKET. BOL98884 001.0006-8KACKET BO19884\_001.0006-68ACKET BC108684\_001.0006-6RACKET BOID8684\_001.0006-6RACK21 BOISSSM\_DELOSOS-BRACKET BOISSSH\_0010000-0RACKET BOLDMAN 001.0000-65ACKET BOT09994 DUT0806-BEYCKEL BOL0884 001.0006-8RACKET BO158884\_001.0006-8EACKET BOLS8684\_001.0906-8EACKET B